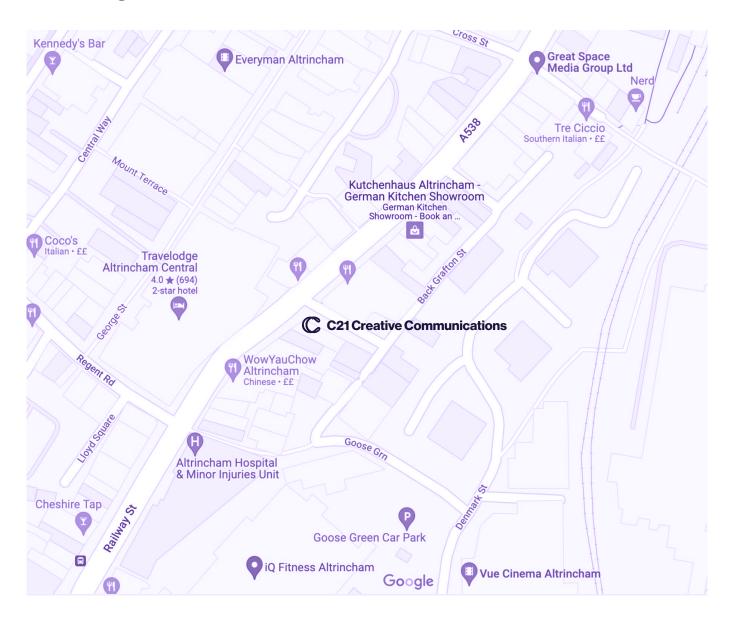

## How to get here.

## From the North (M60)

- M60 J8&7 Sale (A56)
- 3 miles, go under small bridge
- 3 sets of lights, go straight over
- · Lights, go left (Barrington Road)
- Lights, go straight over to Stamford New Road
- Lights, go straight over (HSBC on left)
- 2nd left on to Grafton Street
- C21 is half way down on the right hand side

## From the South (M6)

- M6 J19, follow M56 signs
- Follow A556 for 5 miles
- Roundabout, go straight over to Altrincham (A56)
- · Lights, go straight over
- Take 3rd right on to Regent Road
- Turn left at bottom
- Take next right on to Grafton Street
- C21 is half way down on the right hand side

## From the South (M56)

- M56 J8&7, follow Altrincham (A56)
- · Lights, go straight over
- · Take 3rd right on to Regent Road
- · Left at bottom
- · Take next right on to Grafton Street
- C21 is half way down on the right hand side